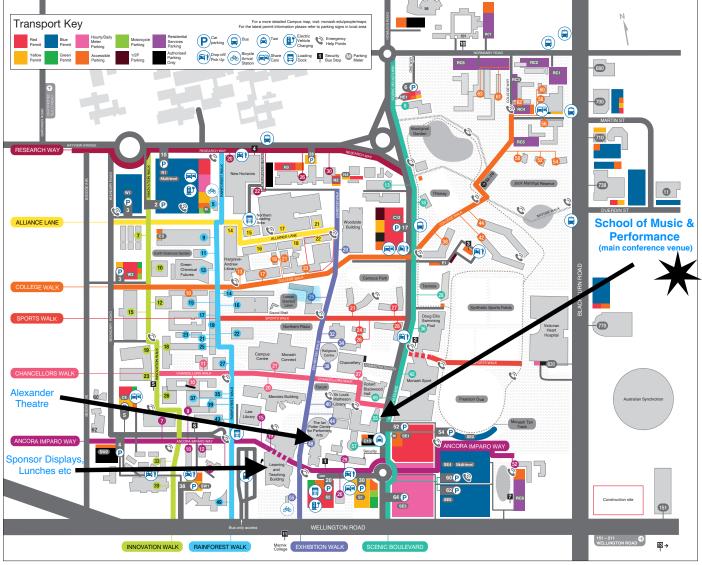

## Monash University Clayton campus - APPC 2024 Venues

| Building/Department Name                                              | Address                                                         |
|-----------------------------------------------------------------------|-----------------------------------------------------------------|
| Administration A (3C)                                                 | 34 Exhibition Walk                                              |
| Administration B (3D)                                                 | 26 Sports Walk 🖲                                                |
| Administration C (3E)                                                 | 24 Sports Walk 🔴                                                |
| Bioresource Processing Research Institut                              |                                                                 |
| of Australia (BioPRIA) (59)                                           | 15 Alliance Lane 😑                                              |
| Biological Sciences (18)                                              | 25 Rainforest Walk 🔵                                            |
| Biology (17)                                                          | 18 Innovation Walk 😑                                            |
| Biology – First Year (22)                                             | 23 Rainforest Walk 🔍                                            |
| Biomedical Learning and                                               |                                                                 |
| Teaching Building (93)                                                | 7 Ancora Imparo Way ●                                           |
| Boiler House (38)                                                     | 22 Research Way                                                 |
| Buildings and Property (40 & 56)                                      | 26 & 30 Research Way                                            |
| Campus Centre (10)                                                    | 21 Chancellors Walk                                             |
| Central Science Block (19)                                            | 19 Rainforest Walk                                              |
| Chancellery (96)                                                      | 27 Chancellors Walk                                             |
| Chemistry (23)                                                        | 17 Rainforest Walk                                              |
| Doug Ellis Swimming Pool (1B)<br>Earth, Atmosphere & Environment (28) |                                                                 |
| Earth, Atmosphere & Environment (28)<br>Education (6)                 | 9 Rainforest Walk                                               |
|                                                                       | 29 Ancora Imparo Way ●                                          |
| Engineering 31 (31)                                                   | 17 College Walk                                                 |
| Engineering 33 (33)                                                   | 19 College Walk                                                 |
| Engineering 35 (35)                                                   | 16 Alliance Lane                                                |
| Engineering 36 (36)<br>Engineering 37 (37)                            | 18 Alliance Lane                                                |
|                                                                       | 17 Alliance Lane                                                |
| Engineering 60 (60)<br>Engineering 69 (69)                            | 23 College Walk  22 Alliance Lane                               |
| Engineering 59 (59)<br>Engineering 72 (72)                            | 14 Alliance Lane                                                |
| Grounds Workshop (57)                                                 | 14 Annance Lane                                                 |
|                                                                       |                                                                 |
| Green Chemical Futures (86)<br>Hargrave-Andrew Library (30)           | 13 Rainforest Walk<br>13 College Walk                           |
|                                                                       | 13 College Walk                                                 |
| Hockey Pavilion<br>The Ian Potter Centre for Performing Arts          |                                                                 |
| Alexander Theatre, Sound Gallery and Ja                               | i (7):                                                          |
| Information Technology (63)                                           | 25 Exhibition Walk                                              |
| Institute of Vector-Borne Disease (53)                                | 12 Innovation Walk                                              |
| Japanese Studies Centre (54)                                          | 12 Ancora Imparo Way                                            |
| Jock Marshall Reserve                                                 | Z Ancora Imparo way                                             |
| Education Centre (42C)                                                | 50 College Walk 🖲                                               |
| Jock Marshall Beserve                                                 | CC Conogo Mart C                                                |
| Environmental Laboratories (42)                                       | 52 College Walk 😑                                               |
| John Monash Science School (84)                                       | 39 Innovation Walk                                              |
| Law Building and Library (12)                                         | 15 Ancora Imparo Way                                            |
| Learning and Teaching Building (92)                                   | 19 Ancora Imparo Way                                            |
| Mathematics (28)                                                      | 9 Rainforest Walk                                               |
|                                                                       | 37 Rainforest Walk                                              |
| Medicine A (13A)                                                      |                                                                 |
| Medicine A (13A)<br>Medicine B (13B)                                  | 39 Bainforest Walk                                              |
| Medicine B (13B)                                                      | 39 Rainforest Walk                                              |
|                                                                       | 39 Rainforest Walk<br>10 Chancellors Walk<br>35 Rainforest Walk |

\*

| Medicine F (13F)                                                                       | 26 Innovation Walk 😐       |
|----------------------------------------------------------------------------------------|----------------------------|
| Medicine, Nursing and Health Sciences                                                  |                            |
| Faculty Teaching (73P)                                                                 | 33 Innovation Walk 😐       |
| Medicine, Nursing and Health Sciences                                                  |                            |
| Offices (64)                                                                           | 43 Rainforest Walk 🔵       |
| Melbourne Centre for Nanofabrication (222)                                             | 151 Wellington Road        |
| Menzies Building (11)                                                                  | 20 Chancellors Walk 🖲      |
| Monash Biomedical Imaging (220)                                                        | 770 Blackburn Road ●       |
| Monash Centre for Electron Microscopy (81)                                             | 10 Innovation Walk 😐       |
| Monash Children's Centre Co-op (162)                                                   | 62 Beddoe Avenue ●         |
| Monash Club (50)                                                                       | 32 Exhibition Walk 🔵       |
| Monash Community Family Co-operative (83                                               | <li>56 Howleys Road •</li> |
| Monash House (65)                                                                      | 14 Ancora Imparo Way O     |
| Monash HR (including Staff Training) (226)                                             | 211 Wellington Road ●      |
| Monash Law Clinic (160)                                                                | 60 Beddoe Avenue ●         |
| Monash Sport (1)                                                                       | 42 Scenic Boulevard        |
| Monash Sustainable Development Institute (                                             | 74) 8 Scenic Boulevard ●   |
| Monash University Accident Research Centre                                             |                            |
| Monash University Business Park (201)                                                  | 680 Blackburn Road ●       |
| Monash University Business Park (202)                                                  | 710 Blackburn Road ●       |
| Monash University Business Park (203)                                                  | 700 Blackburn Road ●       |
| Monash University Business Park (205)                                                  | 738 Blackburn Road ●       |
| MPavilion 2017 at Monash University (97)                                               | 26 Ancora Imparo Way ●     |
| New Horizons (82)                                                                      | 20 Research Way            |
| Northern Pavilion                                                                      | 28 Scenic Boulevard        |
| Performing Arts (68)                                                                   | 55 Scenic Boulevard •      |
| Physics (27)                                                                           | 10 College Walk            |
| Plant Sciences Complex (42A, 42B)                                                      | 54 College Walk            |
| Religious Centre (9)                                                                   | 38 Exhibition Walk         |
| Robert Blackwood Hall (2)                                                              | 49 Scenic Boulevard        |
| Science and Information Technology (26)                                                | 14 Rainforest Walk         |
| Science Instrumentation and Technology                                                 | 14 Haimorest Walk          |
| Development Platform (40)                                                              | 26 Research Way 🔵          |
| Security (6) - enter via Scenic Boulevard                                              | 29 Ancora Imparo Way       |
| Sir Louis Matheson Library (4)                                                         | 40 Exhibition Walk         |
| Sir Louis Matheson Library Annexe (67)                                                 | 44 Exhibition Walk         |
| STRIP1 Monash Biotechnology (75)                                                       | 15 Innovation Walk         |
| STRIP2 School of Biomedical Sciences (76)                                              | 19 Innovation Walk         |
| STRIP2 School of Biomedical Sciences (76)<br>STRIP3 School of Biomedical Sciences (77) | 23 Innovation Walk         |
|                                                                                        | 631 Blackburn Road ●       |
| Victorian Heart Hospital<br>The Woodside Building for Technology and                   | OSI DIACKDUIN HOAD         |
| Design (94)                                                                            | 20 Exhibition Walk ●       |
|                                                                                        | 10 Ancora Imparo Way       |
| Yarrawonga (58)                                                                        | iu Ancora Imparo Way 🛡     |

| Major Lecture Theatres                | Address                                  |
|---------------------------------------|------------------------------------------|
| Biological Sciences S7–S8 (21)        | 21 Rainforest Walk 🔵                     |
| Central One                           | 25 Exhibition Walk                       |
| Engineering E1-E3 (32)                | 21 College Walk 🗧                        |
| Humanities H1-H10                     | 20 Chancellors Walk 🖲                    |
| Learning and Teaching Building G31,   |                                          |
| G54, G81                              | 19 Ancora Imparo Way 单                   |
| Medicine M1                           | 35 Rainforest Walk                       |
| Medicine M2-M3                        | 37 Rainforest Walk                       |
| Science (North), S13-S15              | 11 Rainforest Walk                       |
| Science (West), S5-S6                 | 15 Rainforest Walk<br>16 Rainforest Walk |
| Science S1-S4, S9-S12, ST1-ST4, S     |                                          |
| Sir Alexander Stewart Theatre         | 14 Alliance Lane 🦲                       |
| South One                             | 43 Rainforest Walk                       |
| The Woodside Building LG02            | 20 Exhibition Walk ●                     |
| Residences                            | Address                                  |
| Briggs Hall (85B)                     | 42 College Walk 🗧                        |
| Campbell Hall (89)                    | 21 Sports Walk 🖲                         |
| Deakin Hall (48)                      | 56 College Way 🛑                         |
| Farrer Hall (45)                      | 62 College Way<br>27 Sports Walk         |
| Holman Hall (88)                      | 27 Sports Walk 🔴                         |
| Howitt Hall (46)                      | 60 College Way<br>44 College Walk        |
| Jackomos Hall (85A)                   | 44 College Walk 🗧                        |
| Logan Hall (90)                       | 28 Sports Walk 🔵                         |
| Mannix College (218)                  | Wellington Road/Parker Street            |
| Monash Residential Services (MRS) (   |                                          |
| Normanby House (52)                   | 101 Normanby Road                        |
| Richardson Hall (43)                  | 63 College Way 🔴                         |
| Roberts Hall (44)                     | 61 College Way 🔴                         |
| South East Flats (49)                 | 52 Ancora Imparo Way 🔵                   |
| Turner Hall (87)                      | 38 College Walk 🖲                        |
| Bicycle Arrival Stations              | Address                                  |
| James Gormley (80A)                   | 5 Rainforest Walk 🔵                      |
| Southern Bicycle Arrival Station (91) | 55 Exhibition Walk                       |
| Public Transport                      | Address                                  |
|                                       | a Imparo Way/Rainforest Walk ●           |
|                                       |                                          |
| Share Cars                            | Address                                  |
| Flexicar Bays (RC4)                   | 58 College Way 🖲                         |
| Flexicar Bays (C12)                   | 17 Scenic Boulevard                      |
| GoGet                                 | 10 Research Way 🔴                        |
| GoGet                                 | 30 Ancora Imparo Way 🔴                   |
| GoGet                                 | 5 Ancora Imparo Way 单                    |
| Loading Docks                         | Address                                  |
| Menzies Loading Dock (enter via       |                                          |
| nnovation Walk)                       | Rear of 15 Ancora Imparo Way             |
| Northern Loading Area                 | Boiler House Road ●                      |
| S2 Carpark (3.6m clearance)           | Boiler House Road ●                      |
|                                       |                                          |

MONASH University

For more information about retail at Monash visit: <u>monash.edu/food-and-retail</u> Monash Clayton is a smoke-free campus @ The information in this map was correct at the time of publication (February 2023)