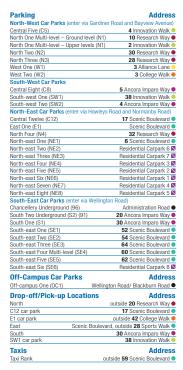

## Monash University Clayton campus - APPC 2024 Venues

| Building/Department Name                                              | Address                                                         |
|-----------------------------------------------------------------------|-----------------------------------------------------------------|
| Administration A (3C)                                                 | 34 Exhibition Walk                                              |
| Administration B (3D)                                                 | 26 Sports Walk 🖲                                                |
| Administration C (3E)                                                 | 24 Sports Walk 🔴                                                |
| Bioresource Processing Research Institut                              |                                                                 |
| of Australia (BioPRIA) (59)                                           | 15 Alliance Lane 😑                                              |
| Biological Sciences (18)                                              | 25 Rainforest Walk 🔵                                            |
| Biology (17)                                                          | 18 Innovation Walk 😑                                            |
| Biology – First Year (22)                                             | 23 Rainforest Walk 🔍                                            |
| Biomedical Learning and                                               |                                                                 |
| Teaching Building (93)                                                | 7 Ancora Imparo Way ●                                           |
| Boiler House (38)                                                     | 22 Research Way                                                 |
| Buildings and Property (40 & 56)                                      | 26 & 30 Research Way                                            |
| Campus Centre (10)                                                    | 21 Chancellors Walk                                             |
| Central Science Block (19)                                            | 19 Rainforest Walk                                              |
| Chancellery (96)                                                      | 27 Chancellors Walk                                             |
| Chemistry (23)                                                        | 17 Rainforest Walk                                              |
| Doug Ellis Swimming Pool (1B)<br>Earth, Atmosphere & Environment (28) |                                                                 |
| Earth, Atmosphere & Environment (28)<br>Education (6)                 | 9 Rainforest Walk                                               |
|                                                                       | 29 Ancora Imparo Way ●                                          |
| Engineering 31 (31)                                                   | 17 College Walk                                                 |
| Engineering 33 (33)                                                   | 19 College Walk                                                 |
| Engineering 35 (35)                                                   | 16 Alliance Lane                                                |
| Engineering 36 (36)<br>Engineering 37 (37)                            | 18 Alliance Lane                                                |
|                                                                       | 17 Alliance Lane                                                |
| Engineering 60 (60)<br>Engineering 69 (69)                            | 23 College Walk  22 Alliance Lane                               |
| Engineering 59 (59)<br>Engineering 72 (72)                            | 14 Alliance Lane                                                |
| Grounds Workshop (57)                                                 | 14 Annance Lane                                                 |
|                                                                       |                                                                 |
| Green Chemical Futures (86)<br>Hargrave-Andrew Library (30)           | 13 Rainforest Walk<br>13 College Walk                           |
|                                                                       | 13 College Walk                                                 |
| Hockey Pavilion<br>The Ian Potter Centre for Performing Arts          |                                                                 |
| Alexander Theatre, Sound Gallery and Ja                               | i (7):                                                          |
| Information Technology (63)                                           | 25 Exhibition Walk                                              |
| Institute of Vector-Borne Disease (53)                                | 12 Innovation Walk                                              |
| Japanese Studies Centre (54)                                          | 12 Ancora Imparo Way                                            |
| Jock Marshall Reserve                                                 | Z Ancora Imparo way                                             |
| Education Centre (42C)                                                | 50 College Walk 🖲                                               |
| Jock Marshall Beserve                                                 | CC Conogo Mart C                                                |
| Environmental Laboratories (42)                                       | 52 College Walk 😑                                               |
| John Monash Science School (84)                                       | 39 Innovation Walk                                              |
| Law Building and Library (12)                                         | 15 Ancora Imparo Way                                            |
| Learning and Teaching Building (92)                                   | 19 Ancora Imparo Way                                            |
| Mathematics (28)                                                      | 9 Rainforest Walk                                               |
|                                                                       | 37 Rainforest Walk                                              |
| Medicine A (13A)                                                      |                                                                 |
| Medicine A (13A)<br>Medicine B (13B)                                  | 39 Bainforest Walk                                              |
| Medicine B (13B)                                                      | 39 Rainforest Walk                                              |
|                                                                       | 39 Rainforest Walk<br>10 Chancellors Walk<br>35 Rainforest Walk |

\*

| Medicine F (13F)                                                                       | 26 Innovation Walk 😐       |
|----------------------------------------------------------------------------------------|----------------------------|
| Medicine, Nursing and Health Sciences                                                  |                            |
| Faculty Teaching (73P)                                                                 | 33 Innovation Walk 😐       |
| Medicine, Nursing and Health Sciences                                                  |                            |
| Offices (64)                                                                           | 43 Rainforest Walk 🔵       |
| Melbourne Centre for Nanofabrication (222)                                             | 151 Wellington Road        |
| Menzies Building (11)                                                                  | 20 Chancellors Walk 🖲      |
| Monash Biomedical Imaging (220)                                                        | 770 Blackburn Road ●       |
| Monash Centre for Electron Microscopy (81)                                             | 10 Innovation Walk 😐       |
| Monash Children's Centre Co-op (162)                                                   | 62 Beddoe Avenue ●         |
| Monash Club (50)                                                                       | 32 Exhibition Walk 🔵       |
| Monash Community Family Co-operative (83                                               | <li>56 Howleys Road •</li> |
| Monash House (65)                                                                      | 14 Ancora Imparo Way O     |
| Monash HR (including Staff Training) (226)                                             | 211 Wellington Road ●      |
| Monash Law Clinic (160)                                                                | 60 Beddoe Avenue ●         |
| Monash Sport (1)                                                                       | 42 Scenic Boulevard        |
| Monash Sustainable Development Institute (                                             | 74) 8 Scenic Boulevard ●   |
| Monash University Accident Research Centre                                             |                            |
| Monash University Business Park (201)                                                  | 680 Blackburn Road ●       |
| Monash University Business Park (202)                                                  | 710 Blackburn Road ●       |
| Monash University Business Park (203)                                                  | 700 Blackburn Road ●       |
| Monash University Business Park (205)                                                  | 738 Blackburn Road ●       |
| MPavilion 2017 at Monash University (97)                                               | 26 Ancora Imparo Way ●     |
| New Horizons (82)                                                                      | 20 Research Way            |
| Northern Pavilion                                                                      | 28 Scenic Boulevard        |
| Performing Arts (68)                                                                   | 55 Scenic Boulevard •      |
| Physics (27)                                                                           | 10 College Walk            |
| Plant Sciences Complex (42A, 42B)                                                      | 54 College Walk            |
| Religious Centre (9)                                                                   | 38 Exhibition Walk         |
| Robert Blackwood Hall (2)                                                              | 49 Scenic Boulevard        |
| Science and Information Technology (26)                                                | 14 Rainforest Walk         |
| Science Instrumentation and Technology                                                 | 14 Haimorest Walk          |
| Development Platform (40)                                                              | 26 Research Way 🔵          |
| Security (6) - enter via Scenic Boulevard                                              | 29 Ancora Imparo Way       |
| Sir Louis Matheson Library (4)                                                         | 40 Exhibition Walk         |
| Sir Louis Matheson Library Annexe (67)                                                 | 44 Exhibition Walk         |
| STRIP1 Monash Biotechnology (75)                                                       | 15 Innovation Walk         |
| STRIP2 School of Biomedical Sciences (76)                                              | 19 Innovation Walk         |
| STRIP2 School of Biomedical Sciences (76)<br>STRIP3 School of Biomedical Sciences (77) | 23 Innovation Walk         |
|                                                                                        | 631 Blackburn Road ●       |
| Victorian Heart Hospital<br>The Woodside Building for Technology and                   | OSI DIACKDUIN HOAD         |
| Design (94)                                                                            | 20 Exhibition Walk ●       |
|                                                                                        | 10 Ancora Imparo Way       |
| Yarrawonga (58)                                                                        | iu Ancora Imparo Way 🛡     |

| Major Lecture Theatres                | Address                                  |
|---------------------------------------|------------------------------------------|
| Biological Sciences S7–S8 (21)        | 21 Rainforest Walk 🔵                     |
| Central One                           | 25 Exhibition Walk                       |
| Engineering E1-E3 (32)                | 21 College Walk 🗧                        |
| Humanities H1-H10                     | 20 Chancellors Walk 🖲                    |
| Learning and Teaching Building G31,   |                                          |
| G54, G81                              | 19 Ancora Imparo Way 单                   |
| Medicine M1                           | 35 Rainforest Walk                       |
| Medicine M2-M3                        | 37 Rainforest Walk                       |
| Science (North), S13-S15              | 11 Rainforest Walk                       |
| Science (West), S5-S6                 | 15 Rainforest Walk<br>16 Rainforest Walk |
| Science S1-S4, S9-S12, ST1-ST4, S     |                                          |
| Sir Alexander Stewart Theatre         | 14 Alliance Lane 🦲                       |
| South One                             | 43 Rainforest Walk                       |
| The Woodside Building LG02            | 20 Exhibition Walk ●                     |
| Residences                            | Address                                  |
| Briggs Hall (85B)                     | 42 College Walk 🗧                        |
| Campbell Hall (89)                    | 21 Sports Walk 🖲                         |
| Deakin Hall (48)                      | 56 College Way 🛑                         |
| Farrer Hall (45)                      | 62 College Way<br>27 Sports Walk         |
| Holman Hall (88)                      | 27 Sports Walk 🔴                         |
| Howitt Hall (46)                      | 60 College Way<br>44 College Walk        |
| Jackomos Hall (85A)                   | 44 College Walk 🗧                        |
| Logan Hall (90)                       | 28 Sports Walk 🔵                         |
| Mannix College (218)                  | Wellington Road/Parker Street            |
| Monash Residential Services (MRS) (   |                                          |
| Normanby House (52)                   | 101 Normanby Road                        |
| Richardson Hall (43)                  | 63 College Way 🔴                         |
| Roberts Hall (44)                     | 61 College Way 🔴                         |
| South East Flats (49)                 | 52 Ancora Imparo Way 🔵                   |
| Turner Hall (87)                      | 38 College Walk 🖲                        |
| Bicycle Arrival Stations              | Address                                  |
| James Gormley (80A)                   | 5 Rainforest Walk 🔵                      |
| Southern Bicycle Arrival Station (91) | 55 Exhibition Walk                       |
| Public Transport                      | Address                                  |
|                                       | a Imparo Way/Rainforest Walk ●           |
|                                       |                                          |
| Share Cars                            | Address                                  |
| Flexicar Bays (RC4)                   | 58 College Way 🖲                         |
| Flexicar Bays (C12)                   | 17 Scenic Boulevard                      |
| GoGet                                 | 10 Research Way 🔴                        |
| GoGet                                 | 30 Ancora Imparo Way 🔴                   |
| GoGet                                 | 5 Ancora Imparo Way 单                    |
| Loading Docks                         | Address                                  |
| Menzies Loading Dock (enter via       |                                          |
| nnovation Walk)                       | Rear of 15 Ancora Imparo Way             |
| Northern Loading Area                 | Boiler House Road ●                      |
| S2 Carpark (3.6m clearance)           | Boiler House Road ●                      |
|                                       |                                          |

MONASH University

For more information about retail at Monash visit: <u>monash.edu/food-and-retail</u> Monash Clayton is a smoke-free campus @ The information in this map was correct at the time of publication (February 2023)